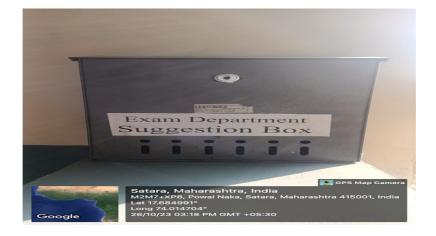

1. The grievances shall be redressed depending on the nature of the grievance. The Grievances are invited through suggestion boxes provided in the specific area of the college administrative building.