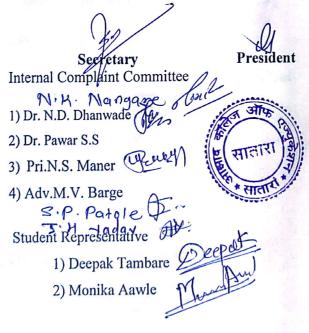

# Internal Complaint Committee 2021-2022

| Sr.<br>No | Name                   | Post                      | Address                                 | Contact Number |
|-----------|------------------------|---------------------------|-----------------------------------------|----------------|
| 1         | Pri. Dr. V.S. Nalawade | Principal                 | Azad College of<br>Education, Satara    | 9850609202     |
| 2         | Dr. S.M. Shikalgar     | Chairperson               | Azad College of<br>Education, Satara    | 9011022092     |
| 3         | Prin.Dr. S.S.Pawar     | Member Legal Á            | Ismailsaheb Mulla Law<br>College Satara | 9422400917     |
| 4         | Adv.M.V.Barge          | Member NGO                | New MIDC Kodoli,<br>Satara              | 9422029711     |
| 5         | Prin.N.S.Maner         | Member Invited            | Plot No.36 Shivaji Hous.<br>Soc.Satara  | 9420210512     |
| 6         | Dr.N.D.Dhanawade       | Member<br>Faculty         | Azad College of<br>Education, Satara    | 9850520505     |
| 7         | Smt.N.K.Nangare        | Member<br>Faculty         | Azad College of<br>Education, Satara    | 8830799487     |
| 8         | Smt.S.P. Patole        | Member<br>Faculty         | Azad College of<br>Education, Satara    | 9422064961     |
| 9         | Smt.J.H.Yadav          | Member Non-<br>Teaching   | Azad College of<br>Education, Satara    | 9763413657     |
| 10        | Smt.S.S. Patil         | Secretary                 | Azad College of<br>Education, Satara    | 9730488633     |
| 11        | Tambare Dipak          | Student<br>Representative | Azad College of<br>Education            | 9834843582     |
| 12        | Monika Awale           | Student<br>Representative | Azad College of<br>Education            | 8805344133     |