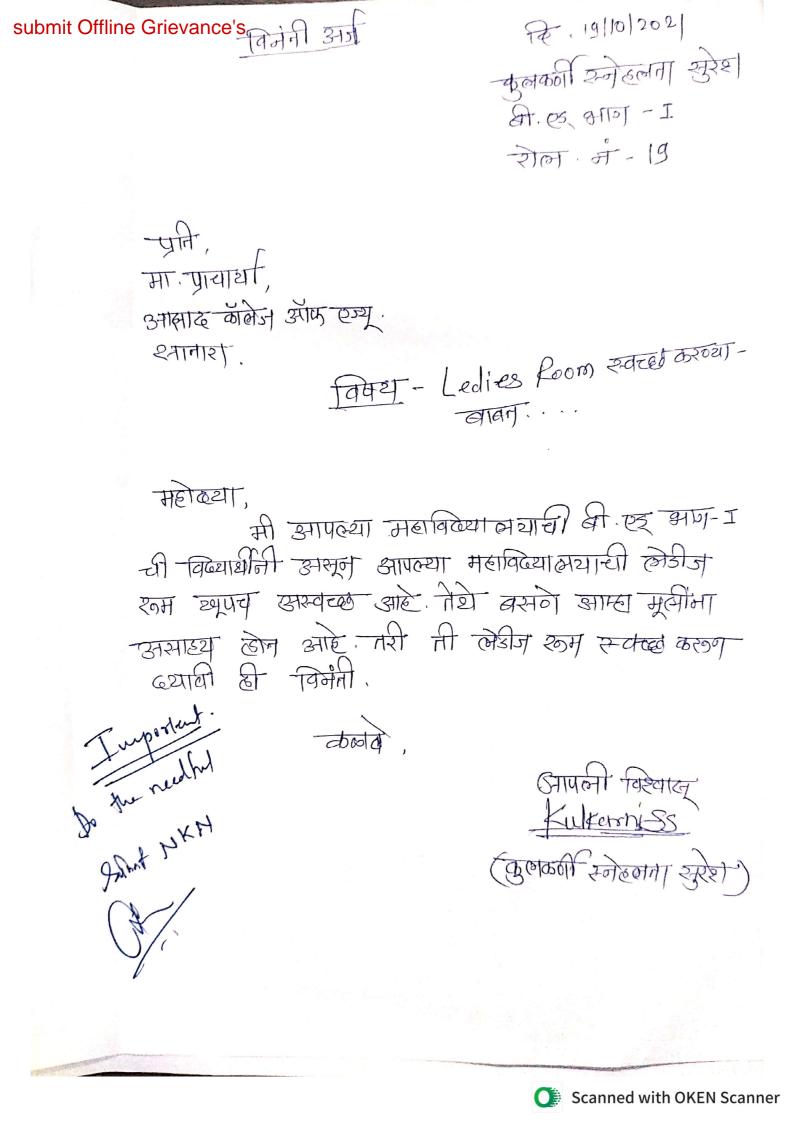

# ≻5.1.3.1 . Institutional Guidelines for Students' grievance Redressal

### Institutional Guidelines for Students' Grievance Redressal

The Grievance and Redressal Cell of Azad College of Education ,Satara desires to promote and maintain a conducive and unprejudiced environment for its stakeholders. It attends to the grievances and complaints registered by anyone with regard to the activities of the Institution, and in particular, those made by student-teachers. The Cell ensures effective solution to the grievances, using a fair approach. The Grievance and Redressal Cell enables the student-techers to express their grievances by initiating and following the grievance procedure in accordance with the rules and regulations of the College.

### Procedures

The Grievance and Redressal Cell shall receive and redress the grievances of the following issues

a) Grievances those are academic in nature

- b) Against faculty/Teacher Educators
- c) Grievance related to examination
- d) Grievance related to summer internship & placements
- e) Grievance related to amenities & services
- f) Grievance related to stay at hostel
- g) Grievance related to finance
- h) Grievance related to student conflicts
- i) Harassment by fellow students or the faculty/ staff etc.

1. The grievances shall be redressed depending on the nature of the grievance. The Grievances are invited through suggestion boxes provided in the specific area of the college administrative building.

4. For other grievances that require review shall be redressed by receiving written and signed application in provided format.

5. As soon as the application is received the Redressal Committee shall review the complaint and invites both the parties for discussion. The outcome of the discussion is reported to the Principal for further action to be taken.