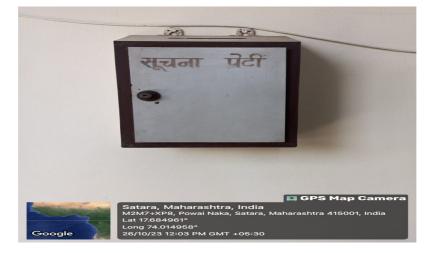

1. The grievances shall be redressed depending on the nature of the grievance. The Grievances are invited through suggestion boxes provided in the specific area of the college administrative building.